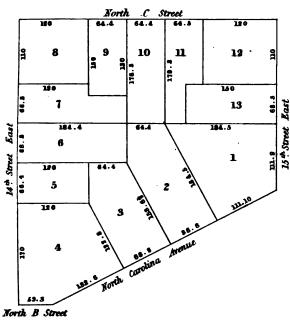

|   |   |
|   |   |   |   |   |
|   |   |   |   |   |
|   |   |   |   |   |
|   |   |   | • |   |
|   |   |   |   |   |
|   |   |   | • |   |
|   |   |   |   |   |
|   |   |   |   | • |
|   |   |   |   |   |
|   |   |   |   |   |
|   |   |   |   |   |
|   |   |   |   |   |

# SQUARE Nº1049 North H Street 1 14 th Street SQUARE Nº1051 10 13 14 15 9 16 SQUARE N. OF N:1049 14. Street Bast 14 " Street Kust 17 3 86.3 18 30 Morth H Street 6 19 136.3 138 North F Street SQUARK Nº1068 Forth F SQUARE Nº1056 10 n 12 SQUARE Nº1054 13 14th Street Bast 63.3 14 10 12 13 9 5 North A Street 8 15 15. Savet Base 110 16 7 SQUARE Nº1053 Street 100 25 6 10 u North Street 12 East 120 SQUARE Nº1050 15th Street 13 152.5 East 120 14 M." Street East 120 1 100 1 ß 3 100 5

100

Worth D Street

100

9

100

North























|   | • |        |   |
|---|---|--------|---|
|   |   |        |   |
|   |   |        |   |
|   |   |        |   |
|   |   |        |   |
|   |   |        |   |
|   |   |        |   |
|   |   |        |   |
|   | - |        |   |
|   |   |        |   |
|   |   | -<br>• |   |
|   |   |        |   |
|   |   |        |   |
| • |   |        |   |
|   |   |        | • |



| • | • |
|---|---|
| • |   |
|   |   |
|   |   |
|   |   |
|   | - |
|   |   |
|   |   |
|   |   |
|   |   |
|   |   |
|   |   |
|   |   |
|   |   |
|   |   |
|   |   |
|   |   |
|   |   |
|   |   |
|   |   |
| • |   |
|   |   |
|   |   |



# SQUARE NYIOTI



#### SQUARE S. OF Nº1072







SQUARE Nº1069



SQUARE Nº 1072





SQUARE Nº1075











# SQUARE Nº1086



# SQUARE Nº1087





# SQUARE Nº10